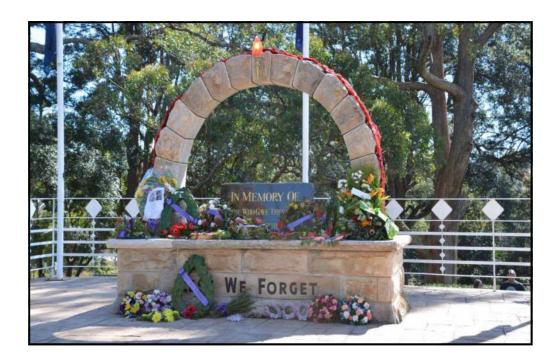

## Springwood War Memorial Damaged

Springwood War Memorial was damaged on 1 January 2021 by someone climbing and standing on top of the sandstone arch, causing the structure to collapse.

The young offender had been drinking and was very remorseful when she appeared in Court. It was an unfortunate incident but luckily, being a Council owned site, it was covered by insurance.

The stone archway had previously been damaged by vandals in the 1980s and was rebuilt.

## See the photo of the damage below:

The Memorial was repaired ready for the ANZAC Day Service, see the photo below: