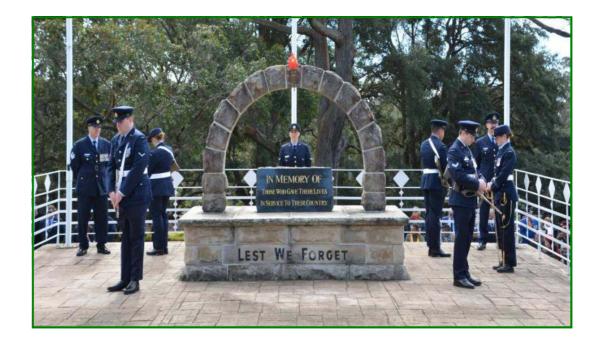

## Springwood War Memorial Damaged

Springwood War Memorial was damaged on 1 January 2021 by someone climbing and standing on top of the sandstone arch, causing the structure to collapse.

The young offender had been drinking and was very remorseful when she appeared in Court. It was an unfortunate incident but luckily, being a Council owned site, it was covered by insurance.

The stone archway had previously been damaged by vandals in the 1980s and was rebuilt.

## See the photo of the damage below:

The Memorial was repaired ready for the ANZAC Day Service, see the photo below:

## **ANZAC Day 2021 Service**

Our association organised a low key wreath laying service at the Springwood Cenotaph, which was attended by a small crowd of veterans and members of the public. The Australian Airforce conducted a flypast by a C-130J Hercules over the cenotaph just before the formal ceremony started.