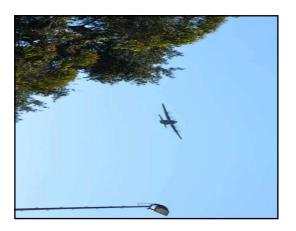

## **ANZAC Day 2021 Service**

Our association organised a low key wreath laying service at the Springwood Cenotaph, which was attended by a small crowd of veterans and members of the public. The Australian Airforce conducted a flypast by a C-130J Hercules over the cenotaph just before the formal ceremony started.