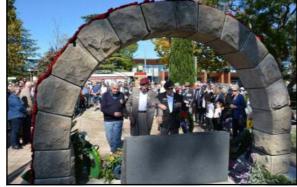

## See the photo of the damage below:

The Memorial was repaired ready for the ANZAC Day Service, see the photo below:

## **ANZAC Day 2021 Service**

Our association organised a low key wreath laying service at the Springwood Cenotaph, which was attended by a small crowd of veterans and members of the public. The Australian Airforce conducted a flypast by a C-130J Hercules over the cenotaph just before the formal ceremony started.