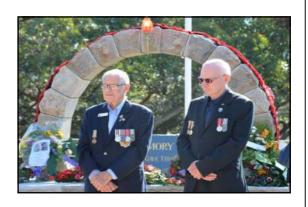

## **ANZAC Day 2021 Service**

Our association organised a low key wreath laying service at the Springwood Cenotaph, which was attended by a small crowd of veterans and members of the public. The Australian Airforce conducted a flypast by a C-130J Hercules over the cenotaph just before the formal ceremony started.