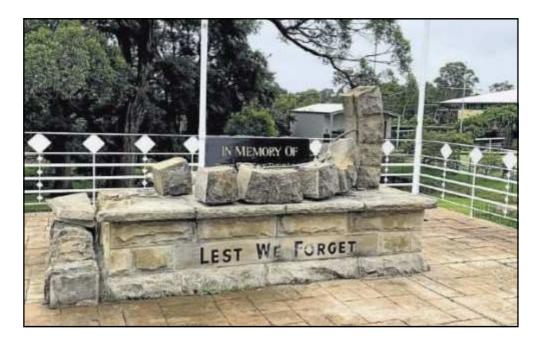

## Springwood War Memorial Damaged

Springwood War Memorial was damaged on 1 January 2021 by someone climbing and standing on top of the sandstone arch, causing the structure to collapse.

The young offender had been drinking and was very remorseful when she appeared in Court. It was an unfortunate incident but luckily, being a Council owned site, it was covered by insurance.

The stone archway had previously been damaged by vandals in the 1980s and was rebuilt.

## See the photo of the damage below:

The Memorial was repaired ready for the ANZAC Day Service, see the photo below: