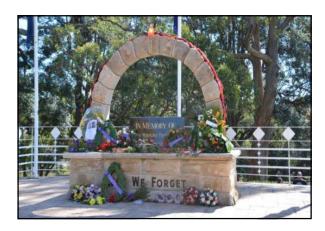

## See the photo of the damage below:

The Memorial was repaired ready for the ANZAC Day Service, see the photo below:

## **ANZAC Day 2021 Service**

Our association organised a low key wreath laying service at the Springwood Cenotaph, which was attended by a small crowd of veterans and members of the public. The Australian Airforce conducted a flypast by a C-130J Hercules over the cenotaph just before the formal ceremony started.