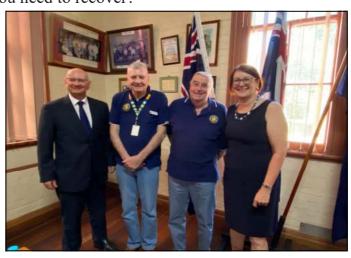

## **Charities & Not-For-Profits Roundtable**

Chris McKay and Darrell Carter attended this Roundtable. It was organised by Susan Templeman MP - Federal Member for Macquarie and Dr Andrew Leigh MP - Shadow Assistant Minister for Charities.

The discussion included the following:

How has Covid-19 impacted your group or organisation?

What have been the benefits and shortcomings of federal and state government responses?

And most importantly, what help do you need to recover?

(Left to Right)
Dr Andrew Leigh MP,
Chris McKay, Darrell Carter
& Susan Templeman MP